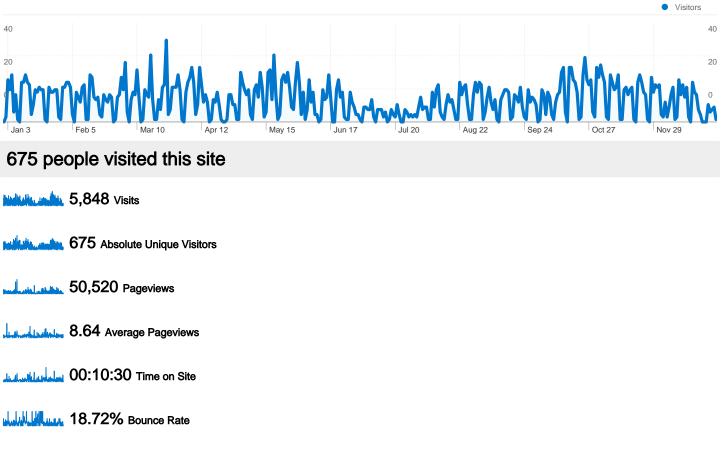

#### Opasnet Heande Visitors Overview

Comparing to: Site



10.21% New Visits

## **Technical Profile**

| Browser           | Visits | % visits |
|-------------------|--------|----------|
| Firefox           | 4,261  | 72.86%   |
| Internet Explorer | 1,136  | 19.43%   |
| Chrome            | 424    | 7.25%    |
| Opera             | 12     | 0.21%    |
| Safari            | 9      | 0.15%    |



### **Top Traffic Sources**

| Sources                   | Visits | % visits |
|---------------------------|--------|----------|
| en.opasnet.org (referral) | 2,463  | 42.12%   |
| (direct) ((none))         | 2,450  | 41.89%   |
| fi.opasnet.org (referral) | 363    | 6.21%    |
| ytoswww.ktl.fi (referral) | 331    | 5.66%    |
| opasnet.org (referral)    | 136    | 2.33%    |

| Google Analytics |
|------------------|
|------------------|

Visits

1

%