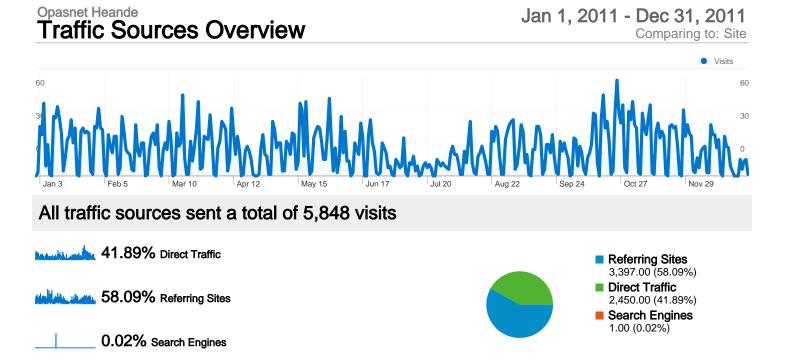

### **Top Traffic Sources**

| Sources                   | Visits | % visits |
|---------------------------|--------|----------|
| en.opasnet.org (referral) | 2,463  | 42.12%   |
| (direct) ((none))         | 2,450  | 41.89%   |
| fi.opasnet.org (referral) | 363    | 6.21%    |
| ytoswww.ktl.fi (referral) | 331    | 5.66%    |
| opasnet.org (referral)    | 136    | 2.33%    |