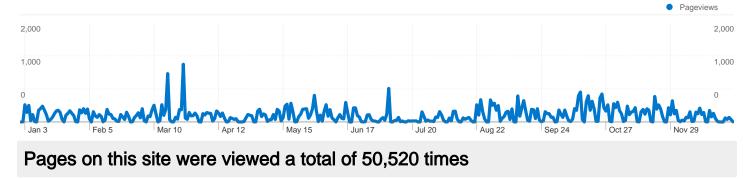

#### Opasnet Heande Content Overview

Comparing to: Site

50,520 Pageviews

30,139 Unique Views

18.72% Bounce Rate