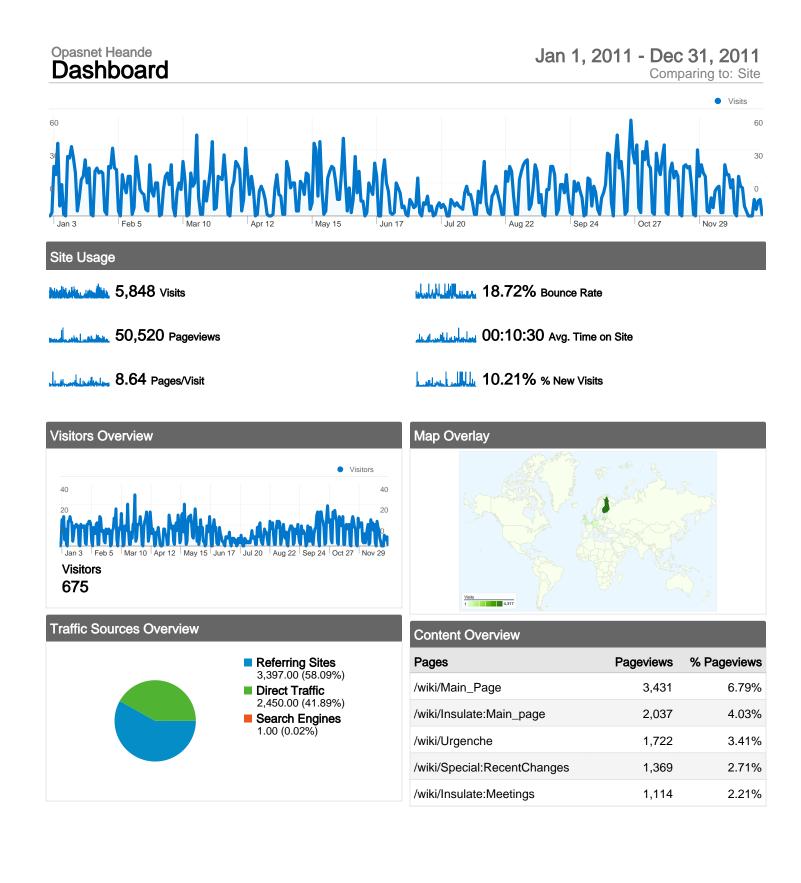

# 5,848 visits came from 19 countries/territories

Site Usage

| Visits<br>5,848<br>% of Site Total:<br>100.00% | Pages/Visit<br>8.64<br>Site Avg:<br>8.64 (0.00%) | <b>00:10:</b><br>Site Avg: |             | % New Visits<br>10.23%<br>Site Avg:<br>10.21% (0.17%) | <b>18.72</b><br>Site Avg: | Bounce Rate<br>18.72%<br>Site Avg:<br>18.72% (0.00%) |  |
|------------------------------------------------|--------------------------------------------------|----------------------------|-------------|-------------------------------------------------------|---------------------------|------------------------------------------------------|--|
| Country/Territory                              |                                                  | Visits                     | Pages/Visit | Avg. Time on<br>Site                                  | % New Visits              | Bounce Rate                                          |  |
| Finland                                        |                                                  | 4,317                      | 8.42        | 00:10:36                                              | 10.91%                    | 19.53%                                               |  |
| Netherlands                                    |                                                  | 450                        | 4.77        | 00:08:01                                              | 3.11%                     | 19.11%                                               |  |
| Lithuania                                      |                                                  | 378                        | 7.04        | 00:06:01                                              | 2.91%                     | 16.14%                                               |  |
| United Kingdom                                 |                                                  | 241                        | 14.59       | 00:16:07                                              | 7.47%                     | 13.28%                                               |  |
| Germany                                        |                                                  | 142                        | 10.27       | 00:03:24                                              | 15.49%                    | 13.38%                                               |  |
| United States                                  |                                                  | 116                        | 15.91       | 00:17:26                                              | 6.90%                     | 8.62%                                                |  |
| Italy                                          |                                                  | 102                        | 15.71       | 00:24:57                                              | 18.63%                    | 10.78%                                               |  |
| Switzerland                                    |                                                  | 25                         | 8.04        | 00:05:21                                              | 60.00%                    | 40.00%                                               |  |
| Poland                                         |                                                  | 19                         | 7.95        | 00:06:01                                              | 0.00%                     | 36.84%                                               |  |