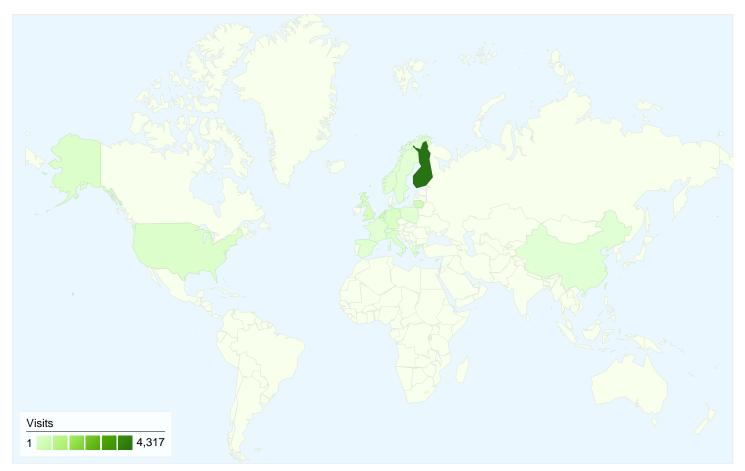

# 5,848 visits came from 19 countries/territories

Site Usage

| Visits<br>5,848<br>% of Site Total:<br>100.00% | Pages/Visit<br>8.64<br>Site Avg:<br>8.64 (0.00%) | <b>00:10:</b><br>Site Avg: |             | % New Visits<br>10.23%<br>Site Avg:<br>10.21% (0.17%) | <b>18.72</b><br>Site Avg: | Bounce Rate<br>18.72%<br>Site Avg:<br>18.72% (0.00%) |  |
|------------------------------------------------|--------------------------------------------------|----------------------------|-------------|-------------------------------------------------------|---------------------------|------------------------------------------------------|--|
| Country/Territory                              |                                                  | Visits                     | Pages/Visit | Avg. Time on<br>Site                                  | % New Visits              | Bounce Rate                                          |  |
| Finland                                        |                                                  | 4,317                      | 8.42        | 00:10:36                                              | 10.91%                    | 19.53%                                               |  |
| Netherlands                                    |                                                  | 450                        | 4.77        | 00:08:01                                              | 3.11%                     | 19.11%                                               |  |
| Lithuania                                      |                                                  | 378                        | 7.04        | 00:06:01                                              | 2.91%                     | 16.14%                                               |  |
| United Kingdom                                 |                                                  | 241                        | 14.59       | 00:16:07                                              | 7.47%                     | 13.28%                                               |  |
| Germany                                        |                                                  | 142                        | 10.27       | 00:03:24                                              | 15.49%                    | 13.38%                                               |  |
| United States                                  |                                                  | 116                        | 15.91       | 00:17:26                                              | 6.90%                     | 8.62%                                                |  |
| Italy                                          |                                                  | 102                        | 15.71       | 00:24:57                                              | 18.63%                    | 10.78%                                               |  |
| Switzerland                                    |                                                  | 25                         | 8.04        | 00:05:21                                              | 60.00%                    | 40.00%                                               |  |
| Poland                                         |                                                  | 19                         | 7.95        | 00:06:01                                              | 0.00%                     | 36.84%                                               |  |

| Spain | 14 | 14.57 | 00:14:34 | 42.86% | 35.71%       |
|-------|----|-------|----------|--------|--------------|
|       |    |       |          |        | 1 - 10 of 19 |