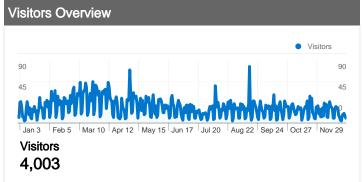

#### 4,003 people visited this site

12,564 Visits

4,003 Absolute Unique Visitors

85,432 Pageviews

6.80 Average Pageviews

00:09:12 Time on Site

39.10% Bounce Rate

30.58% New Visits