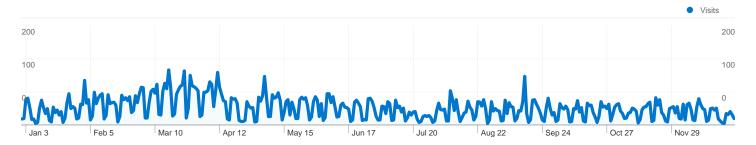

#### Site Usage

12,564 Visits

85,432 Pageviews

6.80 Pages/Visit

39.10% Bounce Rate

منسطاناساليا 00:09:12 Avg. Time on Site

30.58% % New Visits

| Content Overview              |           |             |  |  |
|-------------------------------|-----------|-------------|--|--|
| Pages                         | Pageviews | % Pageviews |  |  |
| /w/Main_Page                  | 6,715     | 7.86%       |  |  |
| /w/Special:RecentChanges      | 3,104     | 3.63%       |  |  |
| /w/Darm                       | 1,714     | 2.01%       |  |  |
| /w/Decision_analysis_and_risk | 1,578     | 1.85%       |  |  |
| /w/User_talk:Mikko_Pohjola    | 1,122     | 1.31%       |  |  |

#### 4,003 people visited this site

12,564 Visits

4,003 Absolute Unique Visitors

85,432 Pageviews

6.80 Average Pageviews

00:09:12 Time on Site

39.10% Bounce Rate

30.58% New Visits