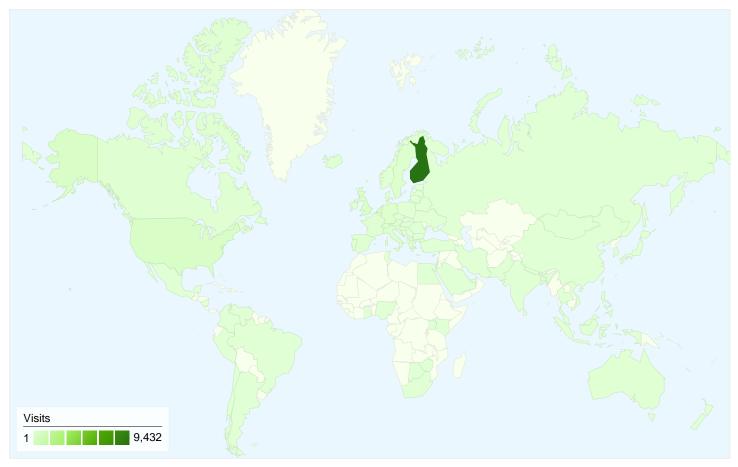

# 12,564 visits came from 83 countries/territories

| Site Usage                             |                                                  |                            |             |                                                       |                               |             |
|----------------------------------------|--------------------------------------------------|----------------------------|-------------|-------------------------------------------------------|-------------------------------|-------------|
| Visits 12,564 % of Site Total: 100.00% | Pages/Visit<br>6.80<br>Site Avg:<br>6.80 (0.00%) | <b>00:09:</b><br>Site Avg: |             | % New Visits<br>30.61%<br>Site Avg:<br>30.58% (0.10%) | <b>39.10</b> Site Avg. 39.109 | %           |
| Country/Territory                      |                                                  | Visits                     | Pages/Visit | Avg. Time on<br>Site                                  | % New Visits                  | Bounce Rate |
| Finland                                |                                                  | 9,432                      | 7.79        | 00:10:50                                              | 23.49%                        | 33.82%      |
| United States                          |                                                  | 411                        | 2.70        | 00:03:00                                              | 80.54%                        | 62.29%      |
| United Kingdom                         |                                                  | 365                        | 5.62        | 00:05:52                                              | 39.45%                        | 49.04%      |
| Netherlands                            |                                                  | 308                        | 3.47        | 00:04:16                                              | 34.09%                        | 41.56%      |
| Belgium                                |                                                  | 267                        | 3.69        | 00:02:35                                              | 25.84%                        | 69.29%      |
| Italy                                  |                                                  | 266                        | 4.35        | 00:05:33                                              | 31.20%                        | 35.71%      |
| Sweden                                 |                                                  | 207                        | 6.29        | 00:10:52                                              | 17.39%                        | 43.48%      |
| Germany                                |                                                  | 168                        | 2.91        | 00:02:24                                              | 50.00%                        | 50.60%      |
| Cyprus                                 |                                                  | 86                         | 6.73        | 00:11:02                                              | 34.88%                        | 20.93%      |

| Switzerland | 75 | 2.71 | 00:01:12 | 21.33% | 70.67%       |
|-------------|----|------|----------|--------|--------------|
|             |    |      |          |        | 1 - 10 of 83 |