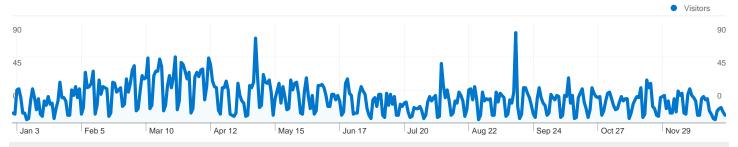

#### 4,003 people visited this site

12,564 Visits

4,003 Absolute Unique Visitors

85,432 Pageviews

6.80 Average Pageviews

00:09:12 Time on Site

39.10% Bounce Rate

30.58% New Visits