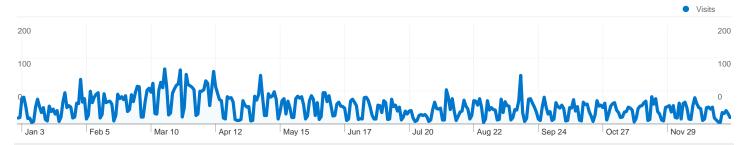

#### Site Usage

12,564 Visits

85,432 Pageviews

6.80 Pages/Visit

39.10% Bounce Rate

منسطاناساليا 00:09:12 Avg. Time on Site

30.58% % New Visits

| Content Overview              |           |             |  |  |
|-------------------------------|-----------|-------------|--|--|
| Pages                         | Pageviews | % Pageviews |  |  |
| /w/Main_Page                  | 6,715     | 7.86%       |  |  |
| /w/Special:RecentChanges      | 3,104     | 3.63%       |  |  |
| /w/Darm                       | 1,714     | 2.01%       |  |  |
| /w/Decision_analysis_and_risk | 1,578     | 1.85%       |  |  |
| /w/User_talk:Mikko_Pohjola    | 1,122     | 1.31%       |  |  |