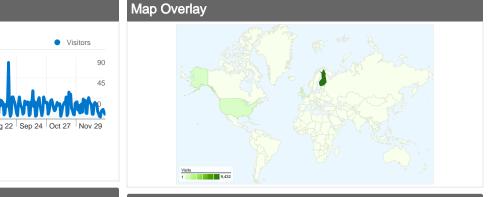

# 12,564 visits came from 83 countries/territories

| Site Usage                             |                                                  |                            |             |                                                       |                               |             |
|----------------------------------------|--------------------------------------------------|----------------------------|-------------|-------------------------------------------------------|-------------------------------|-------------|
| Visits 12,564 % of Site Total: 100.00% | Pages/Visit<br>6.80<br>Site Avg:<br>6.80 (0.00%) | <b>00:09:</b><br>Site Avg: |             | % New Visits<br>30.61%<br>Site Avg:<br>30.58% (0.10%) | <b>39.10</b> Site Avg. 39.109 | %           |
| Country/Territory                      |                                                  | Visits                     | Pages/Visit | Avg. Time on<br>Site                                  | % New Visits                  | Bounce Rate |
| Finland                                |                                                  | 9,432                      | 7.79        | 00:10:50                                              | 23.49%                        | 33.82%      |
| United States                          |                                                  | 411                        | 2.70        | 00:03:00                                              | 80.54%                        | 62.29%      |
| United Kingdom                         |                                                  | 365                        | 5.62        | 00:05:52                                              | 39.45%                        | 49.04%      |
| Netherlands                            |                                                  | 308                        | 3.47        | 00:04:16                                              | 34.09%                        | 41.56%      |
| Belgium                                |                                                  | 267                        | 3.69        | 00:02:35                                              | 25.84%                        | 69.29%      |
| Italy                                  |                                                  | 266                        | 4.35        | 00:05:33                                              | 31.20%                        | 35.71%      |
| Sweden                                 |                                                  | 207                        | 6.29        | 00:10:52                                              | 17.39%                        | 43.48%      |
| Germany                                |                                                  | 168                        | 2.91        | 00:02:24                                              | 50.00%                        | 50.60%      |
| Cyprus                                 |                                                  | 86                         | 6.73        | 00:11:02                                              | 34.88%                        | 20.93%      |

| Switzerland | 75 | 2.71 | 00:01:12 | 21.33% | 70.67%       |
|-------------|----|------|----------|--------|--------------|
|             |    |      |          |        | 1 - 10 of 83 |