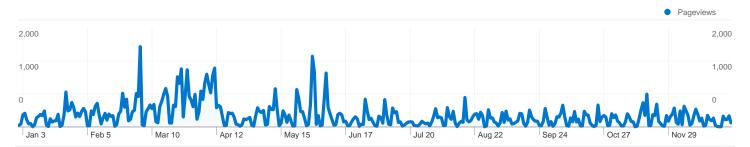

## Pages on this site were viewed a total of 85,432 times

85,432 Pageviews

54,547 Unique Views

39.10% Bounce Rate