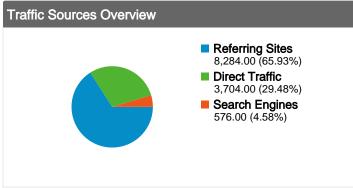

#### All traffic sources sent a total of 12,564 visits

29.48% Direct Traffic

65.93% Referring Sites

4.58% Search Engines بادارسالالمالية

## **Top Traffic Sources**

| Sources                       | Visits | % visits |
|-------------------------------|--------|----------|
| (direct) ((none))             | 3,704  | 29.48%   |
| fi.opasnet.org (referral)     | 2,270  | 18.07%   |
| heande.opasnet.org (referral) | 1,215  | 9.67%    |
| opasnet.org (referral)        | 1,203  | 9.57%    |
| en.wikipedia.org (referral)   | 721    | 5.74%    |