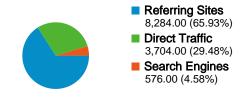

#### All traffic sources sent a total of 12,564 visits

29.48% Direct Traffic

65.93% Referring Sites

4.58% Search Engines بادارسالالمالية

## **Top Traffic Sources**

| Sources                       | Visits | % visits |
|-------------------------------|--------|----------|
| (direct) ((none))             | 3,704  | 29.48%   |
| fi.opasnet.org (referral)     | 2,270  | 18.07%   |
| heande.opasnet.org (referral) | 1,215  | 9.67%    |
| opasnet.org (referral)        | 1,203  | 9.57%    |
| en.wikipedia.org (referral)   | 721    | 5.74%    |