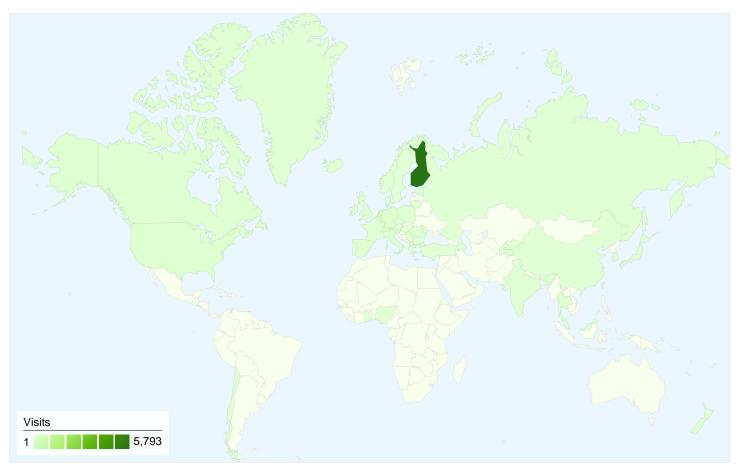

# Opasnet EN Map Overlay

# 7,018 visits came from 52 countries/territories

Site Usage

| One Usage                                      |                                                  |                                                                |             |                                                       |                           |                                                      |  |
|------------------------------------------------|--------------------------------------------------|----------------------------------------------------------------|-------------|-------------------------------------------------------|---------------------------|------------------------------------------------------|--|
| Visits<br>7,018<br>% of Site Total:<br>100.00% | Pages/Visit<br>7.61<br>Site Avg:<br>7.61 (0.00%) | Avg. Time on Site<br>00:09:16<br>Site Avg:<br>00:09:16 (0.00%) |             | % New Visits<br>22.63%<br>Site Avg:<br>22.63% (0.00%) | <b>30.76</b><br>Site Avg: | Bounce Rate<br>30.76%<br>Site Avg:<br>30.76% (0.00%) |  |
| Country/Territory                              |                                                  | Visits                                                         | Pages/Visit | Avg. Time on<br>Site                                  | % New Visits              | Bounce Rate                                          |  |
| Finland                                        |                                                  | 5,793                                                          | 8.14        | 00:10:08                                              | 17.99%                    | 29.57%                                               |  |
| Netherlands                                    |                                                  | 333                                                            | 3.63        | 00:03:30                                              | 27.03%                    | 22.22%                                               |  |
| Germany                                        |                                                  | 153                                                            | 6.01        | 00:05:17                                              | 33.99%                    | 40.52%                                               |  |
| Italy                                          |                                                  | 84                                                             | 7.15        | 00:07:13                                              | 44.05%                    | 44.05%                                               |  |
| United States                                  |                                                  | 82                                                             | 5.99        | 00:07:30                                              | 42.68%                    | 42.68%                                               |  |
| United Kingdom                                 |                                                  | 78                                                             | 3.06        | 00:03:12                                              | 60.26%                    | 51.28%                                               |  |
| Belgium                                        |                                                  | 70                                                             | 4.84        | 00:06:10                                              | 58.57%                    | 38.57%                                               |  |
| Denmark                                        |                                                  | 47                                                             | 13.06       | 00:14:10                                              | 57.45%                    | 31.91%                                               |  |
| Spain                                          |                                                  | 47                                                             | 7.06        | 00:06:01                                              | 25.53%                    | 34.04%                                               |  |
|                                                |                                                  |                                                                |             |                                                       |                           |                                                      |  |

| France | 43 | 3.93 | 00:03:43 | 60.47% | 53.49%       |
|--------|----|------|----------|--------|--------------|
|        |    |      |          |        | 1 - 10 of 52 |