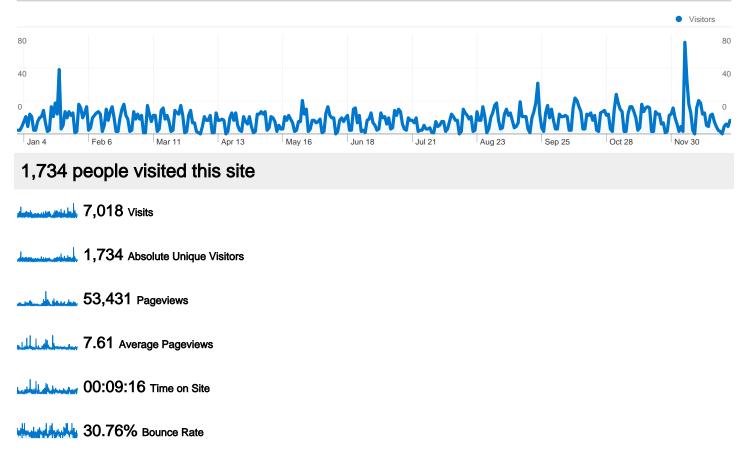

#### Opasnet EN Dashboard

Comparing to: Site



# Opasnet EN Visitors Overview

Comparing to: Site



Visits

### **Technical Profile**

| Browser                  | Visits | % visits | Connection Speed | Visits | % visits |
|--------------------------|--------|----------|------------------|--------|----------|
| Firefox                  | 5,367  | 76.47%   | Dialup           | 3,673  | 52.34%   |
| Internet Explorer        | 1,029  | 14.66%   | T1               | 1,424  | 20.29%   |
| Chrome                   | 356    | 5.07%    | DSL              | 988    | 14.08%   |
| Safari                   | 220    | 3.13%    | Unknown          | 763    | 10.87%   |
| Mozilla Compatible Agent | 27     | 0.38%    | Cable            | 168    | 2.39%    |

#### Opasnet EN Traffic Sources Overview



Comparing to: Site



## **Top Traffic Sources**

| Sources                       | Visits | % visits