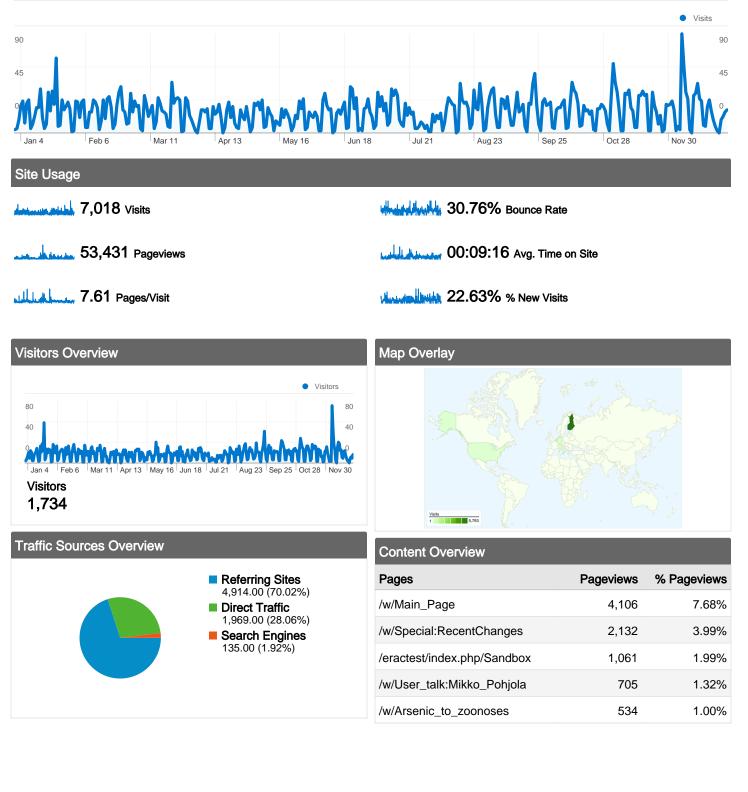

#### Opasnet EN Dashboard

Comparing to: Site

# 7,018 visits came from 52 countries/territories

Site Usage

| One Usage                                      |                                                  |                                                                |             |                                                       |                           |                                                      |  |
|------------------------------------------------|--------------------------------------------------|----------------------------------------------------------------|-------------|-------------------------------------------------------|---------------------------|------------------------------------------------------|--|
| Visits<br>7,018<br>% of Site Total:<br>100.00% | Pages/Visit<br>7.61<br>Site Avg:<br>7.61 (0.00%) | Avg. Time on Site<br>00:09:16<br>Site Avg:<br>00:09:16 (0.00%) |             | % New Visits<br>22.63%<br>Site Avg:<br>22.63% (0.00%) | <b>30.76</b><br>Site Avg: | Bounce Rate<br>30.76%<br>Site Avg:<br>30.76% (0.00%) |  |
| Country/Territory                              |                                                  | Visits                                                         | Pages/Visit | Avg. Time on<br>Site                                  | % New Visits              | Bounce Rate                                          |  |
| Finland                                        |                                                  | 5,793                                                          | 8.14        | 00:10:08                                              | 17.99%                    | 29.57%                                               |  |
| Netherlands                                    |                                                  | 333                                                            | 3.63        | 00:03:30                                              | 27.03%                    | 22.22%                                               |  |
| Germany                                        |                                                  | 153                                                            | 6.01        | 00:05:17                                              | 33.99%                    | 40.52%                                               |  |
| Italy                                          |                                                  | 84                                                             | 7.15        | 00:07:13                                              | 44.05%                    | 44.05%                                               |  |
| United States                                  |                                                  | 82                                                             | 5.99        | 00:07:30                                              | 42.68%                    | 42.68%                                               |  |
| United Kingdom                                 |                                                  | 78                                                             | 3.06        | 00:03:12                                              | 60.26%                    | 51.28%                                               |  |
| Belgium                                        |                                                  | 70                                                             | 4.84        | 00:06:10                                              | 58.57%                    | 38.57%                                               |  |
| Denmark                                        |                                                  | 47                                                             | 13.06       | 00:14:10                                              | 57.45%                    | 31.91%                                               |  |
| Spain                                          |                                                  | 47                                                             | 7.06        | 00:06:01                                              | 25.53%                    | 34.04%                                               |  |
|                                                |                                                  |                                                                |             |                                                       |                           |                                                      |  |

#### Opasnet EN Content Overview

Comparing to: Site

53,431 Pageviews

33,605 Unique Views

30.76% Bounce Rate

## **Top Content**

| Pages                       | Pageviews | % Pageviews |
|-----------------------------|-----------|-------------|
| /w/Main_Page                | 4,106     | 7.68%       |
| /w/Special:RecentChanges    | 2,132     | 3.99%       |
| /eractest/index.php/Sandbox | 1,061     | 1.99%       |
| /w/User_talk:Mikko_Pohjola  | 705       | 1.32%       |
| /w/Arsenic_to_zoonoses      | 534       | 1.00%       |