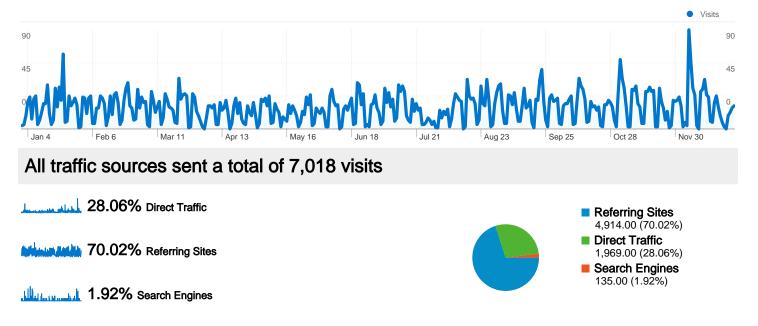

#### Opasnet EN Traffic Sources Overview

Comparing to: Site

## **Top Traffic Sources**

| Sources                       | Visits | % visits | Keywords                     | Visits | % visits |
|-------------------------------|--------|----------|------------------------------|--------|----------|
| (direct) ((none))             | 1,969  | 28.06%   | opasnet                      | 35     | 25.93%   |
| fi.opasnet.org (referral)     | 1,801  | 25.66%   | bepraribean                  | 31     | 22.96%   |
| heande.opasnet.org (referral) | 1,161  | 16.54%   | en.opasnet.org               | 5      | 3.70%    |
| ytoswww.ktl.fi (referral)     | 740    | 10.54%   | bioher                       | 4      | 2.96%    |
| opasnet.org (referral)        | 636    | 9.06%    | opasnet value of information | 4      | 2.96%    |