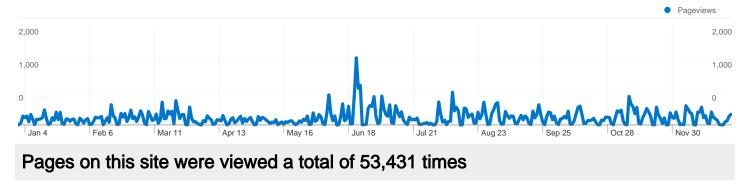

#### Opasnet EN Content Overview

Comparing to: Site

53,431 Pageviews

33,605 Unique Views

30.76% Bounce Rate